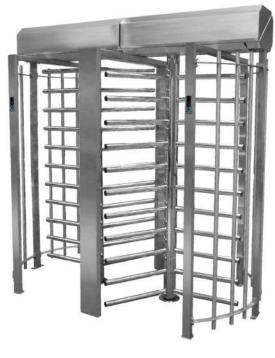

# FULL-HEIGHT TURNSTILE SESAME TWIN

The primary purpose is to provide complete barring of an area. It permits single or dual direction control of pedestrian access for enterprises, administrative facilities, banks and other sites as well as for security of protected areas from unauthorized access via a controlled physical barrier. The turnstile provides pedestrian access in the desired direction via actuation of signals from magnetic card readers, keyboards of monitoring access control system (ACS), and manual control panels. Double access design increases crossing capacity of the turnstile. Modification with 120° rotor, you can get a turnnstile with an «air-lock function».