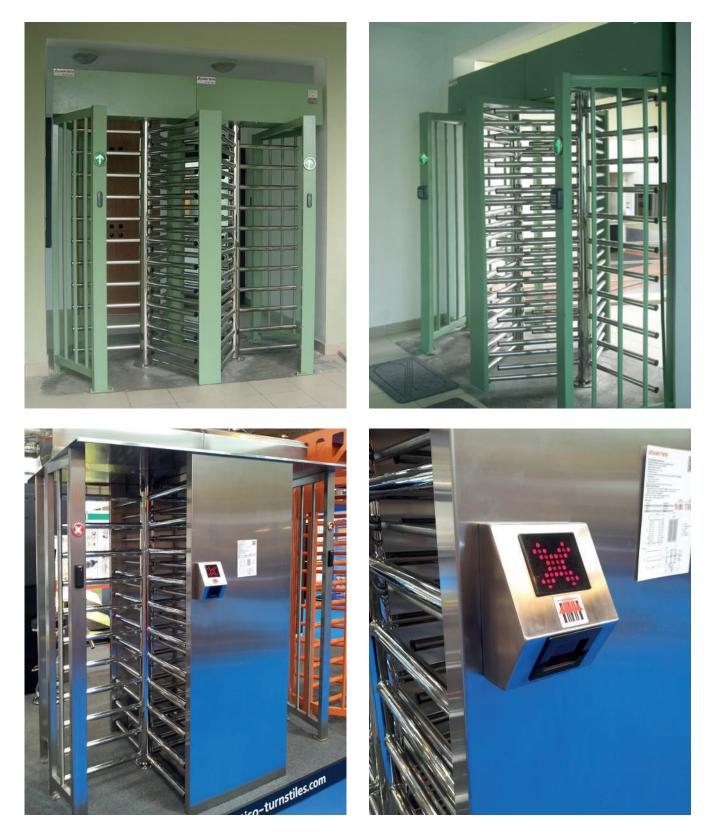

# FULL-HEIGHT TURNSTILE SESAME TWIN

The primary purpose is to provide complete barring of an area. It permits single or dual direction control of pedestrian access for enterprises, administrative facilities, banks and other sites as well as for security of protected areas from unauthorized access via a controlled physical barrier. The turnstile provides pedestrian access in the desired direction via actuation of signals from magnetic card readers, keyboards of monitoring access control system (ACS), and manual control panels. Double access design increases crossing capacity of the turnstile. Modification with 120° rotor, you can get a turnnstile with an «air-lock function».

## Controlled by:

- access control system;
- manual control
   When power goes OFF both directions are closed.

| Length           | 2240 mm |
|------------------|---------|
| Width            | 1206 mm |
| Height           | 2300 mm |
| Weight, not more | 614 kg  |

**Technical Specifications:** 

www.tiso.global +380 (44) 291-21-11 e-mail: export@tiso.ua