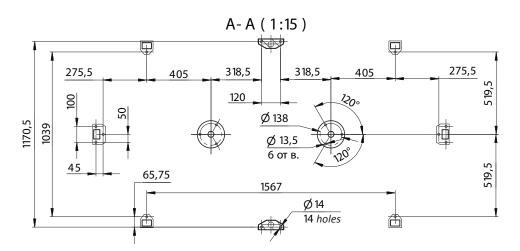

| Length           | 2240 mm |
|------------------|---------|
| Width            | 1206 mm |
| Height           | 2300 mm |
| Weight, not more | 614 kg  |

**Technical Specifications:** 

www.tiso.global +380 (44) 291-21-11 e-mail: export@tiso.ua