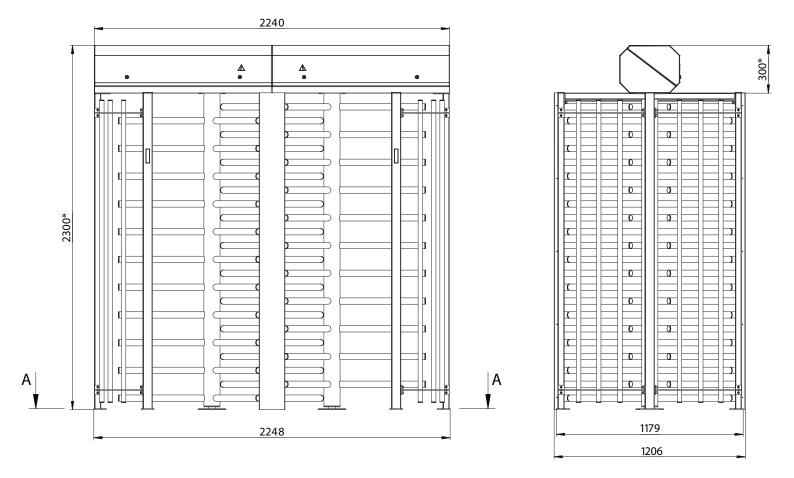

| Length           | 2240 mm |
|------------------|---------|
| Width            | 1206 mm |
| Height           | 2300 mm |
| Weight, not more | 614 kg  |

**Technical Specifications:** 

www.tiso.global +380 (44) 291-21-11 e-mail: export@tiso.ua